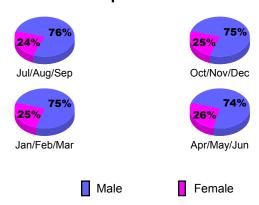

## Gender Comparison 2009-2010

Jan/Feb/Mar

Previous Year

Apr/May/Jun

Oct/Nov/Dec