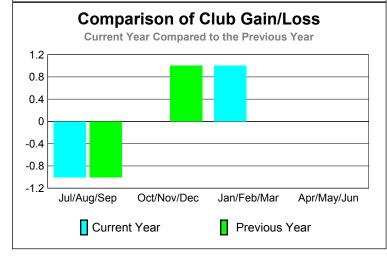

|             | 2009-2010                  |                               |                                   |                                  | 2008-2009                        |
|-------------|----------------------------|-------------------------------|-----------------------------------|----------------------------------|----------------------------------|
| Month       | New<br>Club<br><u>Goal</u> | Actual<br>New<br><u>Clubs</u> | Actual<br>Dropped<br><u>Clubs</u> | Gain/<br>Loss of<br><u>Clubs</u> | Gain/<br>Loss of<br><u>Clubs</u> |
| Jul/Aug/Sep | 0                          | 0                             | -1                                | -1                               | -1                               |
| Oct/Nov/Dec | 0                          | 0                             | 0                                 | 0                                | 1                                |
| Jan/Feb/Mar | 0                          | 1                             | 0                                 | 1                                | 0                                |
| Apr/May/Jun | 0                          | 0                             | 0                                 | 0                                | 0                                |
| Totals      | 0                          | 1                             | -1                                | 0                                | 0                                |