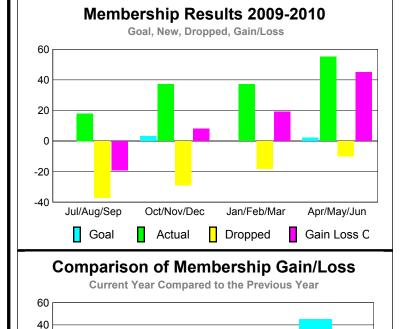

## **MEMBERSHIP Membership** Results <u>Membership</u> 2009-2010 2008-2009 Net Actual Actual Gain/ Gain/ Memb New Dropped Loss of Loss of Month Goal Memb Memb Memb **Memb** Jul/Aug/Sep 0 -37 -19 18 -45 Oct/Nov/Dec 3 37 -29 8 -15 Jan/Feb/Mar 37 -18 19 16 0 Apr/May/Jun 55 -10 45 14 Totals 147 -94 53 -30